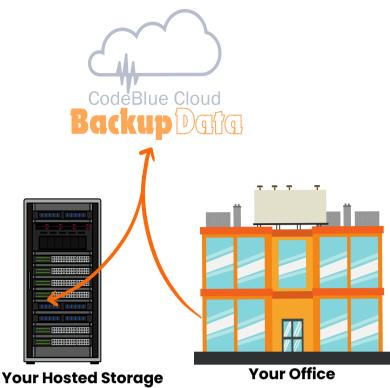

## WHY IMAGE-BASED?

We backup the entire server, Operating System and All. This allows for file and folder level restoration, as well as full hardware recovery to dissimilar hardware. Roll back snapshots ensure the best-case scenario if and when backup data is needed.